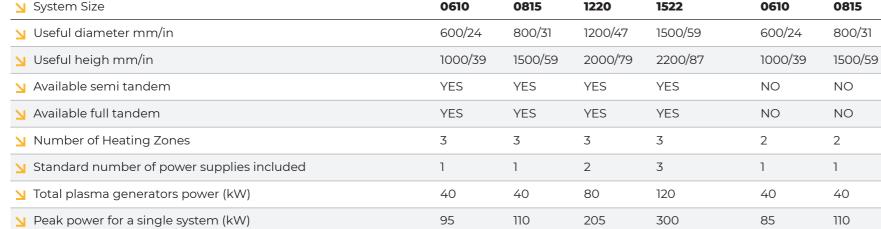

# **ION HEAT offers 3** different Plasma **Nitriding Solutions:**

100

145

120

180

215

330

310

480

N.A.

N.A.

N.A.

N.A.

## **Powerful utility System**

Lightweight single furnace design simplifies the GlowTech system for standardized performance and recipe-tested.

1220

1200/47

2000/79

NO

NO

3

2

80

210

N.A.

N.A.

1522

1500/59

2200/87

NO

NO

3

2

80

240

N.A.

N.A.