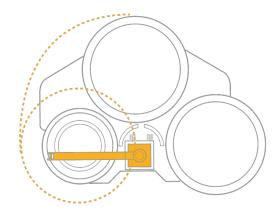

### Smaller footprint

Our system design occupies less floor space that many others in the market: A single rotating column lifts and rotates both vessels in a tandem system or in an single system.