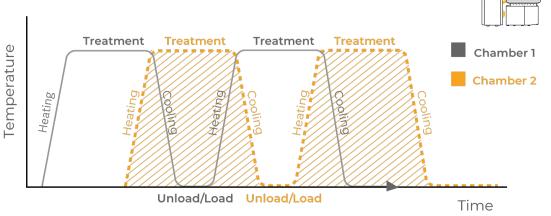

### Smaller footprint

Our system design occupies less floor space that many others in the market: A single rotating column lifts and rotates both vessels in a tandem system or in an single system.

### Expandable system

**Even at a later stage of the production process,** our single GlowTech units can be expanded to a semi-tandem or full tandem systems according to our customers production needs

GlowTech 1220