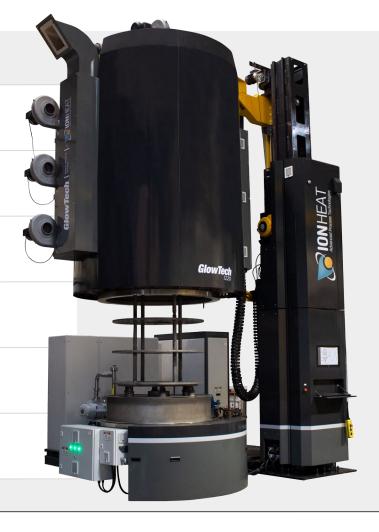

### Smaller footprint

Our system design occupies less floor space that many others in the market: A single rotating column lifts and rotates both vessels in a tandem system or in an single system.