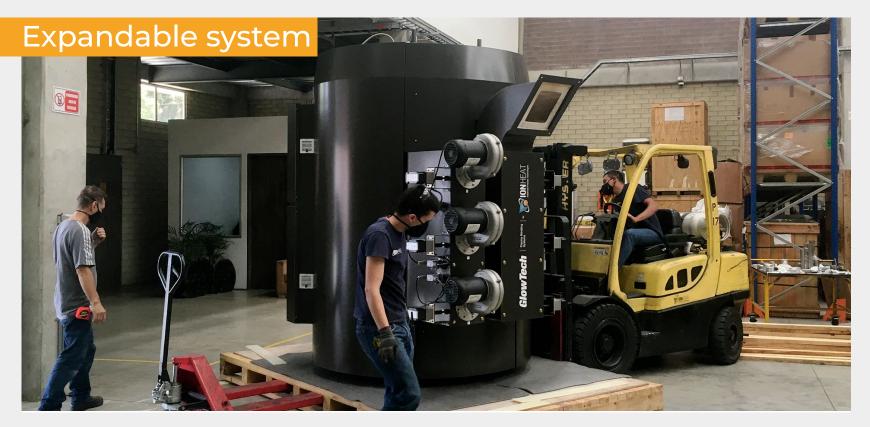

### Expandable system

**Even at a later stage of the production process,** our single GlowTech units can be expanded to a semi-tandem or full tandem systems according to our customers production needs

GlowTech 1220