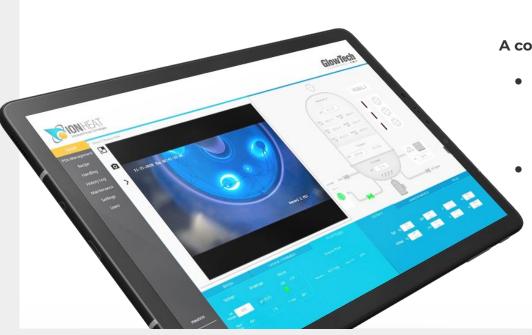

### Robust PC- PCL system

#### A common brain for all solutions:

- PC-PLC architecture with virtually unlimited recipe and data logging storage capacity. PLC SCADA system included.
  - Software with user friendly interface, data logging of all production variables and remote accessibility increase customer's productivity and reliability.