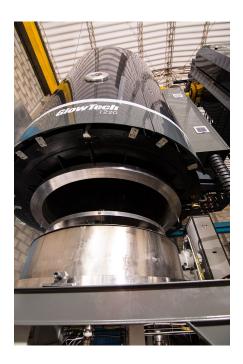

### Smaller footprint

Our system design occupies less floor space that many others in the market: A single rotating column lifts and rotates both vessels in a tandem system or in an single system.

### Expandable system

**Even at a later stage of the production process,** our single GlowTech units can be expanded to a semi-tandem or full tandem systems according to our customers production needs

GlowTech 1220