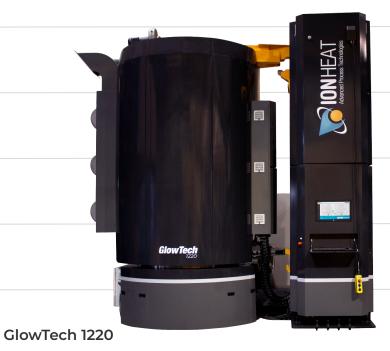

### Expandable system

**Even at a later stage of the production process,** our single GlowTech units can be expanded to a semi-tandem or full tandem systems according to our customers production needs

GlowTech 1220