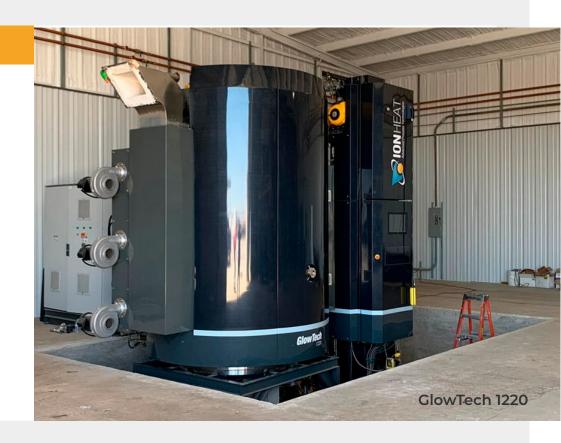

### Smaller footprint

Our system design occupies less floor space that many others in the market: A single rotating column lifts and rotates both vessels in a tandem system or in an single system.

### Expandable system

**Even at a later stage of the production process,** our single GlowTech units can be expanded to a semi-tandem or full tandem systems according to our customers production needs

GlowTech 1220